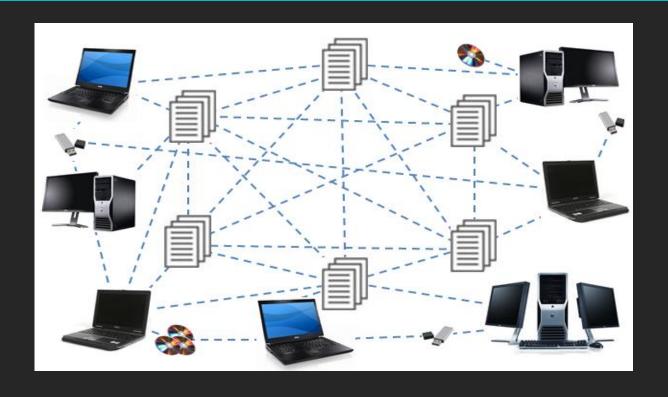

#### Eian Stedford

CAD & BIM Manager Vinci Construction (Taylor Woodrow Division) Crossrail - West Stations





#### BIM @ Crossrail West Stations



So what's it all about....

### BIM @ Crossrail West Stations



#### BIM @ Crossrail West Stations

Crossrail defines BIM as "the process of generating, building and managing data through the life of the project by using modelbased technologies linked to a database of project information. BIM incorporates data – physical, environmental, commercial – on every element"

#### Characteristics of BiM



**Many Hands Make Light Work** 

# COMPLÈTEMENT DÉSORDONNÉ



# COMPLETELY DISORGANIZED



#### Collaboration & Coordination in Action



#### Project Milestones

### Design Development

- S1 Multidisciplinary Design Review (MDR)
- S2 Interdisciplinary Design Check Issue (IDCi)
- S2 Interdisciplinary Design Check (IDC)
- S3 Form B Submission
- A Approved for Construction (AFC)
- AB As Built Submission

## West Drayton - Before



### Architectural - West Drayton - After



## West Drayton Footbridge



#### Innovation from the start



# The Journey.....



### The Story so far....Clash Detection



**Coordination in Action** 

# The Story so far....Clash Detection



# The Story so far....Signal Sightline Validation



## The Story so far....Crossrail DOO







# The Story so far....Federated 3D PDF



# The Story so far....Quantity Analysis



*